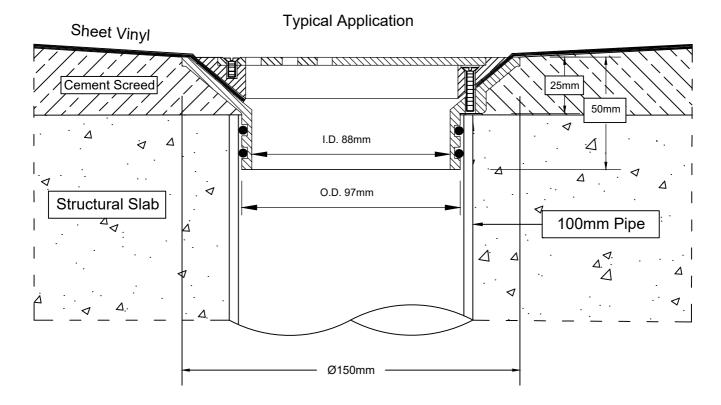

## SPS 100mm Push-in Sheet Vinyl Floor Waste

High-heel friendly pattern (5mm gaps)

- Push-in floor waste assembly for sheet vinyl flooring.
- Drain body available in ABS, zinc-alloy and 304 grade stainless steel. 316SS available by special order.
- Ring & grate available in chrome-plated zinc-alloy or polished 304 grade stainless steel. 316SS available by special order.
- O-rings adapt outlet to 100mm PVC, copper, HDPE or CI pipe.
- Watermarked under ATS5200:040 (ref: 20052)