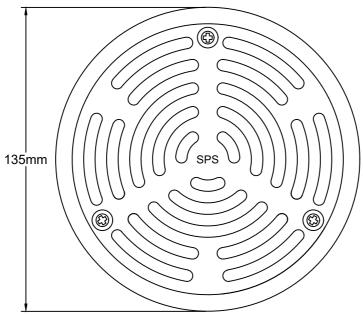

## SPS 100mm Push-in Sheet Vinyl Floor Waste

High-heel friendly pattern (5mm gaps)

- Push-in floor waste assembly for sheet vinyl flooring.
- Drain body available in ABS, zinc-alloy and 304 grade stainless steel. 316SS available by special order.
- Ring & grate available in chrome-plated zinc-alloy or polished 304 grade stainless steel. 316SS available by special order.
- O-rings adapt outlet to 100mm PVC, copper, HDPE or CI pipe.
- Watermarked under ATS5200:040 (ref: 20052)